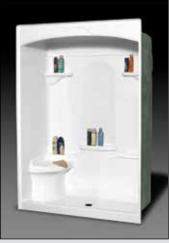

Acryllus

Available in an open-top or with an integral dome, our Acryllus family offers refined designs, ample storage, and multiple configurations to satisfy your project vision.

TSA-6033

60" x 32-3/4"

SHA-6033DS

60" x 32-3/4"

48" x 32-3/4"

SHA-DM-6033LS

60" x 32-3/4"

SHA-6033

60" x 32-3/4"

SHA-4833

48" x 32-3/4"