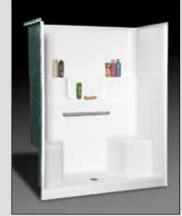

Acryllus

Available in an open-top or with an integral dome, our Acryllus family offers refined designs, ample storage, and multiple configurations to satisfy your project vision.

TSA-6033

60" x 32-3/4"

SHA-6033DS

60" x 32-3/4"

48" x 32-3/4"

SHA-DM-6033LS

60" x 32-3/4"

SHA-6033

60" x 32-3/4"

SHA-4833

48" x 32-3/4"