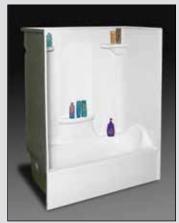

Acryllus

Available in an open-top or with an integral dome, our Acryllus family offers refined designs, ample storage, and multiple configurations to satisfy your project vision.

TSA-6033

60" x 32-3/4"

SHA-6033DS

60" x 32-3/4"

48" x 32-3/4"

SHA-DM-6033LS

60" x 32-3/4"

SHA-6033

60" x 32-3/4"

SHA-4833

48" x 32-3/4"