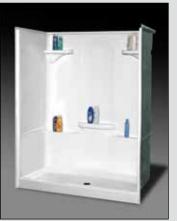

Acryllus

Available in an open-top or with an integral dome, our Acryllus family offers refined designs, ample storage, and multiple configurations to satisfy your project vision.

TSA-6033

60" x 32-3/4"

SHA-6033DS

60" x 32-3/4"

48" x 32-3/4"

SHA-DM-6033LS

60" x 32-3/4"

SHA-6033

60" x 32-3/4"

SHA-4833

48" x 32-3/4"