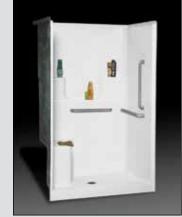

Acryllus

Available in an open-top or with an integral dome, our Acryllus family offers refined designs, ample storage, and multiple configurations to satisfy your project vision.

TSA-6033

60" x 32-3/4"

SHA-6033DS

60" x 32-3/4"

48" x 32-3/4"

SHA-DM-6033LS

60" x 32-3/4"

SHA-6033

60" x 32-3/4"

SHA-4833

48" x 32-3/4"