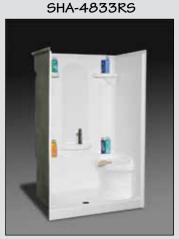

Acryllus

Available in an open-top or with an integral dome, our Acryllus family offers refined designs, ample storage, and multiple configurations to satisfy your project vision.

TSA-6033

60" x 32-3/4"

SHA-6033DS

60" x 32-3/4"

48" x 32-3/4"

SHA-DM-6033LS

60" x 32-3/4"

SHA-6033

60" x 32-3/4"

SHA-4833

48" x 32-3/4"