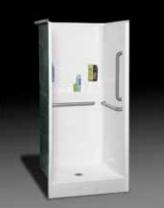

• Ample shower accessory shelves

• Optional Carress whirlpool

Oasis 'Styllis' line offers enhanced unit sizes with user friendly comfort and features!

Legacy. 

The Legacy line combines a clean design with user-friendly functionality, in a variety of sizes to meet virtually any size application. Optional grab bar and seat packages complete a safe showering environment.

SH-3232 SH-3636 (BP2 pkg shown)

SH-4834RS/LS (BP2 pkg shown)

48" x 34"

SH-4834DS SH-6034DS (BP5-60 pkg shown)

48" x 34" / 60" x 34"

SH-4234 SH-4834 (BP1 pkg shown)

42" x 34" / 48" x 34"

SH-6034 (TLV-LS pkg shown)