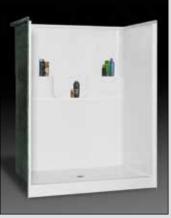

SH-3232 SH-3636 (BP2 pkg shown)

SH-4834RS/LS (BP2 pkg shown)

48" x 34"

SH-4834DS SH-6034DS (BP5-60 pkg shown)

48" x 34" / 60" x 34"

SH-4234 SH-4834 (BP1 pkg shown)

42" x 34" / 48" x 34"

SH-6034 (TLV-LS pkg shown)

60" x 34"