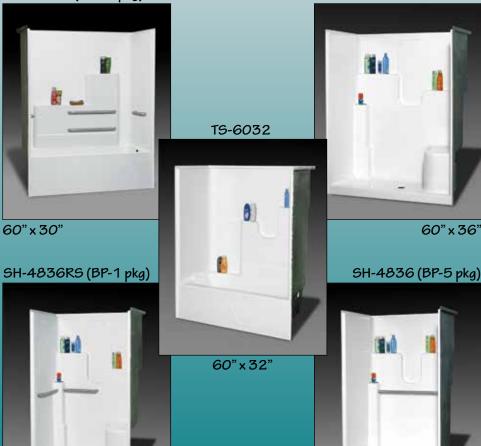

## TS-6030R (5BAR pkg)

60" x 30"

48" x 36"

Styllis.

• Spacious bathing well • Ergonomic backrest

TS-6034 (60" x 34") TS-6036 (60" x 36") TS-6042 (60" x 42")

19-7236 (72" x 36")

ABF version