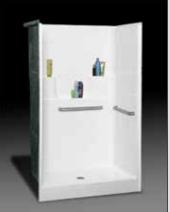

• Ample shower accessory shelves

• Optional Carress whirlpool

Oasis 'Styllis' line offers enhanced unit sizes with user friendly comfort and features!

Legacy. 

The Legacy line combines a clean design with user-friendly functionality, in a variety of sizes to meet virtually any size application. Optional grab bar and seat packages complete a safe showering environment.

SH-3232 SH-3636 (BP2 pkg shown)

SH-4834RS/LS (BP2 pkg shown)

48" x 34"

SH-4834DS SH-6034DS (BP5-60 pkg shown)

48" x 34" / 60" x 34"

SH-4234 SH-4834 (BP1 pkg shown)

42" x 34" / 48" x 34"

SH-6034 (TLV-LS pkg shown)