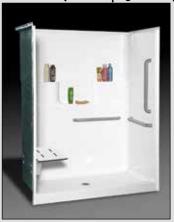

Acryllus

Available in an open-top or with an integral dome, our Acryllus family offers refined designs, ample storage, and multiple configurations to satisfy your project vision.

TSA-6033

60" x 32-3/4"

SHA-6033DS

60" x 32-3/4"

48" x 32-3/4"

SHA-DM-6033LS

60" x 32-3/4"

SHA-6033

60" x 32-3/4"

SHA-4833

48" x 32-3/4"