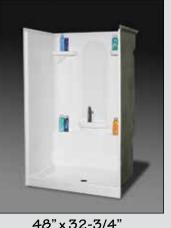

60" x 32-3/4"

48" x 32-3/4"

SHA-DM-6033LS

60" x 32-3/4"

SHA-6033

60" x 32-3/4"

SHA-4833

48" x 32-3/4"