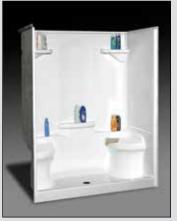

Acryllus

Available in an open-top or with an integral dome, our Acryllus family offers refined designs, ample storage, and multiple configurations to satisfy your project vision.

TSA-6033

60" x 32-3/4"

SHA-6033DS

60" x 32-3/4"

48" x 32-3/4"

SHA-DM-6033LS

60" x 32-3/4"

SHA-6033

60" x 32-3/4"

SHA-4833

48" x 32-3/4"