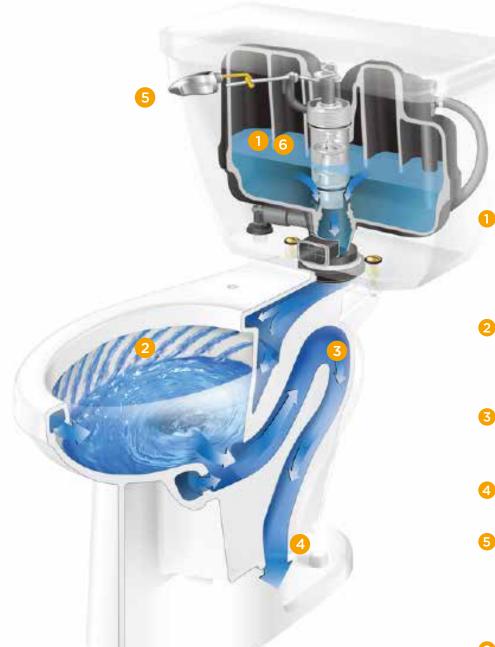

1 High-powered, pressure-assist vessel uses compressed air to drive water through the bowl and carry waste out completely

2 Specially designed rim guides the high-speed water to remove toilet paper and thoroughly clean the bowl

3 Large glazed trapway funnels waste out quickly and effectively

4) Drain line carry double the national standard

5 Metal handles & arms that support high-frequency usage and an insulated tank to handle extreme weather conditions

6 Sloan Flushmate® Pressure Vessel (1.6, 1.28 gpf)

1,200 grams MaP® Score\*

80 feet of Drain Line Carry

10 Year Limited Lifetime Warranty on Vitreous China

## THE ULTIMATE FLUSHING MACHINE

Harness the power of The Ultimate Flushing Machine with an Ultra Flush® pressure-assist toilet. Boasting top-of-the-line professional performance, its unique rim provides complete rinsing coverage with every flush. Most models use a Sloan Flushmate® pressure vessel which releases compressed air in a downward path and forces water into the bowl, pushing waste out of the bowl and down the drain line. The Ultra Flush is truly the pinnacle of porcelain; it exceeds everything-even your expectations.