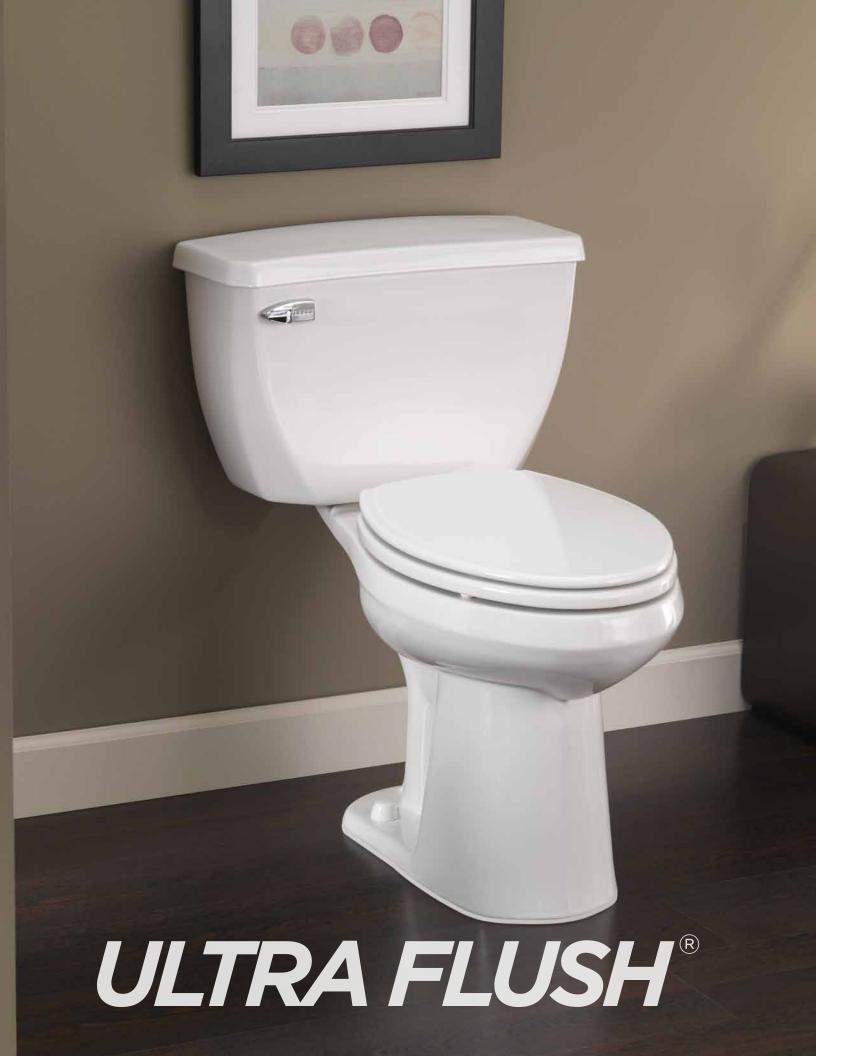

## THE ULTIMATE FLUSHING MACHINE

Harness the power of The Ultimate Flushing Machine with an Ultra Flush® pressure-assist toilet. Boasting top-of-the-line professional performance, its unique rim provides complete rinsing coverage with every flush. Most models use a Sloan Flushmate® pressure vessel which releases compressed air in a downward path and forces water into the bowl, pushing waste out of the bowl and down the drain line. The Ultra Flush is truly the pinnacle of porcelain; it exceeds everything-even your expectations.