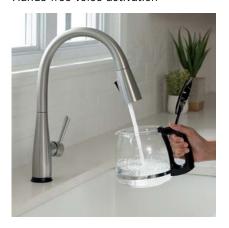

## **FEATURES**

Hands-free voice activation

TempSense® Indicator

Touch<sub>2</sub>O<sup>®</sup> Technology

- ·Custom container commands allow you to set custom dispensing amounts, e.g. "fill dog bowl"
- · Metered dispensing in ounces, cups, pints, quarts, gallons, liters and milliliters
- ·Can be retrofitted to any Delta® Touch<sub>2</sub>O® Faucet manufactured after 01/01/2018 using EP100855 VoiceIQ™ Module
- · Pairs with Amazon® Alexa®- and Google Assistant-enabled devices