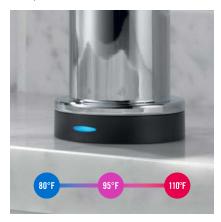

## **FEATURES**

Hands-free voice activation

TempSense® Indicator

Touch<sub>2</sub>O<sup>®</sup> Technology

- ·Custom container commands allow you to set custom dispensing amounts, e.g. "fill dog bowl"
- · Metered dispensing in ounces, cups, pints, quarts, gallons, liters and milliliters
- ·Can be retrofitted to any Delta® Touch<sub>2</sub>O® Faucet manufactured after 01/01/2018 using EP100855 VoiceIQ™ Module
- · Pairs with Amazon® Alexa®- and Google Assistant-enabled devices