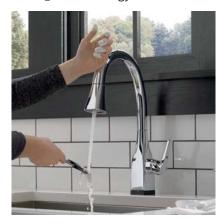

## **FEATURES**

Hands-free voice activation

TempSense® Indicator

Touch<sub>2</sub>O<sup>®</sup> Technology

- ·Custom container commands allow you to set custom dispensing amounts, e.g. "fill dog bowl"
- · Metered dispensing in ounces, cups, pints, quarts, gallons, liters and milliliters
- ·Can be retrofitted to any Delta® Touch<sub>2</sub>O® Faucet manufactured after 01/01/2018 using EP100855 VoiceIQ™ Module
- · Pairs with Amazon® Alexa®- and Google Assistant-enabled devices