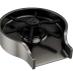

## FEATURES

Powerful Jets Rinse Stubborn Residue

Finished Cover Included

Connect to Hot or Cold Water Supply

·Gentle on delicate drinkware

·Compact design fits tight sink configurations and installs in a standard countertop/sink hole

·Subtle overhang directs water flow into sink for easy cleanup

•Can rinse most standard drinkware, minimum opening size is 1" in diameter and maximum opening size is 3.6" in diameter