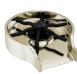

## FEATURES

Powerful Jets Rinse Stubborn Residue

Finished Cover Included

Connect to Hot or Cold Water Supply

·Gentle on delicate drinkware

·Compact design fits tight sink configurations and installs in a standard countertop/sink hole

·Subtle overhang directs water flow into sink for easy cleanup

•Can rinse most standard drinkware, minimum opening size is 1" in diameter and maximum opening size is 3.6" in diameter