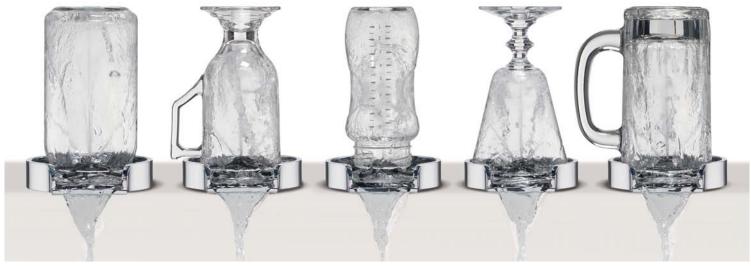

## FORGET SOAKING AND SCRUBBING

The Delta<sup>®</sup> Glass Rinser thoroughly rinses residue in seconds, with high-pressure water jets that reach where you can't. From baby bottles to wine glasses to travel cups, it conveniently rinses virtually any drinkware, so you can spend less time soaking and scrubbing. Its sleek metal construction, low-profile design coordinates with any faucet and it can be easily installed in an empty countertop hole, such as those used for soap dispensers and sink sprayers. Introduce the power of convenience to your kitchen with the Delta Glass Rinser.

·Subtle overhang directs water flow into sink for easy cleanup

•Can rinse most standard drinkware, minimum opening size is 1" in diameter and maximum opening size is 3.6" in diameter