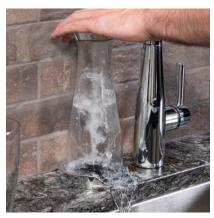

## FORGET SOAKING AND SCRUBBING

The Delta<sup>®</sup> Glass Rinser thoroughly rinses residue in seconds, with high-pressure water jets that reach where you can't. From baby bottles to wine glasses to travel cups, it conveniently rinses virtually any drinkware, so you can spend less time soaking and scrubbing. Its sleek metal construction, low-profile design coordinates with any faucet and it can be easily installed in an empty countertop hole, such as those used for soap dispensers and sink sprayers. Introduce the power of convenience to your kitchen with the Delta Glass Rinser.

## FEATURES

Powerful Jets Rinse Stubborn Residue

Finished Cover Included

Connect to Hot or Cold Water Supply

·Gentle on delicate drinkware

·Compact design fits tight sink configurations and installs in a standard countertop/sink hole