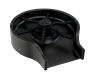

## FEATURES

Powerful Jets Rinse Stubborn Residue

Finished Cover Included

Connect to Hot or Cold Water Supply

·Gentle on delicate drinkware

·Compact design fits tight sink configurations and installs in a standard countertop/sink hole

·Subtle overhang directs water flow into sink for easy cleanup

•Can rinse most standard drinkware, minimum opening size is 1" in diameter and maximum opening size is 3.6" in diameter