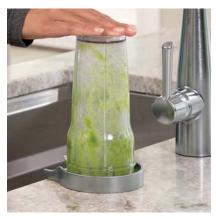

## FORGET SOAKING AND SCRUBBING

The Delta<sup>®</sup> Glass Rinser thoroughly rinses residue in seconds, with high-pressure water jets that reach where you can't. From baby bottles to wine glasses to travel cups, it conveniently rinses virtually any drinkware, so you can spend less time soaking and scrubbing. Its sleek metal construction, low-profile design coordinates with any faucet and it can be easily installed in an empty countertop hole, such as those used for soap dispensers and sink sprayers. Introduce the power of convenience to your kitchen with the Delta Glass Rinser.

## FEATURES

Powerful Jets Rinse Stubborn Residue

Finished Cover Included

Connect to Hot or Cold Water Supply

·Gentle on delicate drinkware

·Compact design fits tight sink configurations and installs in a standard countertop/sink hole