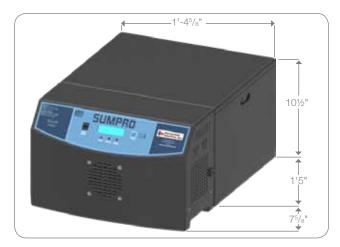

# Sumpro



## Battery Backup System

- Smaller footprint & lighter than original Sumpro with quieter operation
- Easy to read LCD screen for real time monitoring
- Alarm contact for remote monitoring and notification
- Solar & wind inputs for battery charging
- Improved charging circuit
- High inrush capability



#### Typical Installation Diagram



- 1. Sumpro
- 2. Wind & solar inputs
- 3. Ion Genesis (optional)
- 4. Sump pump (not included)
- 5. Ion Genesis sensors (optional)
- 6. Stand (optional)
- 7. Recommended minimum basin size: 18" x 24" (not included)

#### System Performance



Performance curve results using a 1/3 and 1/2 HP pump with (2) fully charged Power+ 100 amp hour batteries.

#### **Dimensions**



### System Specifications

- System Model: Sumpro Model 100
- Includes 15 amp inverter with status lights, dual battery box, and fuse bar
- Input Voltage: 120 VAC/24VDC (2 batteries, sold separately), 60 Hz, 12 amp
- Output Voltage: 120VAC, 12 amp
- Pump Type: Any 115 volt pump up to 12 amps (not included)

- Options: Sumpro stand, battery add-on kit, and Ion Genesis
- Weight: 60 lbs
- 3 year warranty
- Part Number: iS20281