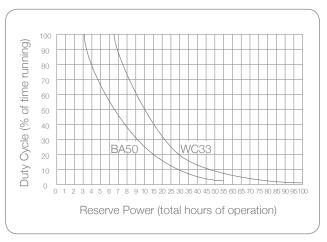

#### System Performance

Performance curve results using a 1/3 and 1/2 HP pump with (2) fully charged Power+ 100 amp hour batteries.