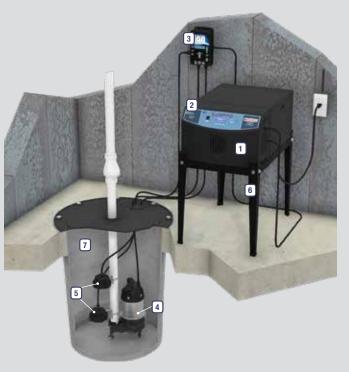

#### Typical Installation Diagram

- 1. Sumpro
- 2. Wind & solar inputs
- 3. Ion Genesis (optional)
- 4. Sump pump (not included)
- 5. Ion Genesis sensors (optional)
- 6. Stand (optional)
- 7. Recommended minimum basin size: 18" x 24" (not included)